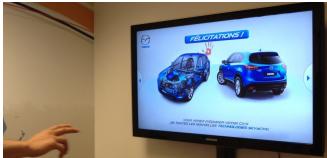

## How Clean'Move works

The Clean'Move driver makes it possible to navigate **any existing applications** using gesture. Use one hand to guide your mouse on screen and use your other to push forward and "click." The driver will detect and focus on the primary user in environments where there are multiple people present.