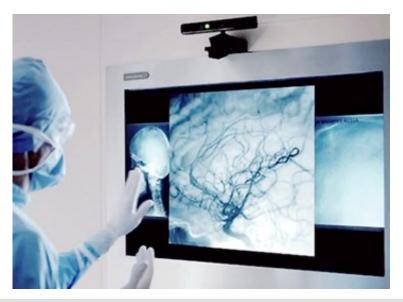

**Keep it germ-free.** Our Clean'Move driver allows professionals in sterile environments to navigate their applications with simple movements, **requiring no touch**. The entire system can be placed **behind glass** to keep your room free of contaminants. Any action you can perform by moving or clicking your mouse you can now accomplish with just your hands!

The power of Kinect. Clean' Move can recognize when there is someone present or when the system is idle; it can track your movements from various distances and angles, even in the dark! It's a cost effective and versatile solution for virtually any facility.